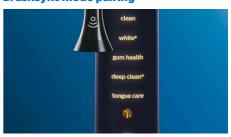

### **BrushSync mode pairing**

Wondering which mode and intensity you should use? Wonder no longer. A microchip in your brush head tells your DiamondClean Smart which one you're using. So if you click on a gumcare brush head, for example, your toothbrush knows to select the optimal mode and intensity to provide gentle yet effective care for your gums. All you need to do is to press the power button.

#### 5 modes, 3 intensity settings

DiamondClean Smart comes with five modes which cover a range of brushing needs: Clean mode is for exceptional daily cleaning, White+ is for removing stains, Deep Clean+ gives you an invigorating deep clean, Gum Health provides a gentle yet effective clean for gums, and Tongue

Care is the perfect mode for cleaning your tongue. It breaks up tongue debris and sweeps away bad-breath bacteria. Three intensities allow you to choose between a higher setting to boost your clean and a lower one for more sensitive mouths.