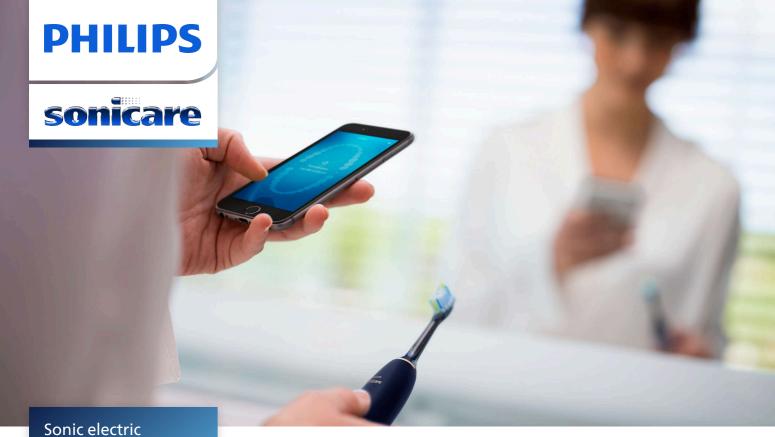

Sonic electric toothbrush with app

# Complete system for a healthier mouth

Our best toothbrush with smart sensor technology

Get the ultimate clean with DiamondClean Smart electric toothbrush. Eliminate guesswork with real-time feedback and personalised coaching for superior teeth, gums, whitening and fresh breath. It's more than just a toothbrush - it's a complete oral care solution.

## **Never miss a spot**

The Philips Sonicare app lets you know when you've achieved a thorough clean and coaches you to be a better, more mindful brusher.

#### TouchUp feature

If you happen to miss a spot while brushing your teeth, your app's TouchUp feature will show you. You can then go back for a second pass, and be confident you are getting a complete clean, every time