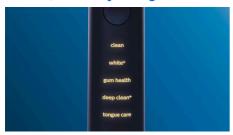

#### 5 modes, 3 intensity settings

DiamondClean Smart comes with five modes which cover a range of brushing needs: Clean mode is for exceptional daily cleaning, White+ is for removing stains, Deep Clean+ gives you an invigorating deep clean, Gum Health provides a gentle yet effective clean for gums, and Tongue

Care is the perfect mode for cleaning your tongue. It breaks up tongue debris and sweeps away bad-breath bacteria. Three intensities allow you to choose between a higher setting to boost your clean and a lower one for more sensitive mouths.

#### Modes

3 intensities: High, Medium, Low Clean: For exceptional everyday cleaning Deep Clean+: For an invigorating deep clean **Gum Health: Special attention to molars** TongueCare+: For long-lasting clean breath White+: To remove surface stains