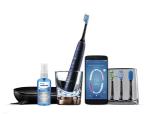

#### Items included

Brush head holder: 1

Handle: 1 DiamondClean Smart Antibacterial tongue spray: 2 oz

Brush heads: 1 C3 Premium Plaque Control, 1 G3 Premium Gum Care, 1 W3 Premium White, 1

TongueCare+ tongue brush Glass charger: 1

Travel case: USB charging travel case