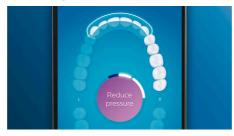

## **Too much pressure?**

You might not notice when you brush too hard, but your DiamondClean Smart will. If you use too much pressure, the light ring on the end of your handle will flash. This is a gentle reminder to ease off the pressure and let your brush head do the work. 7 out of 10 people found that this feature helped them to become a better brusher.