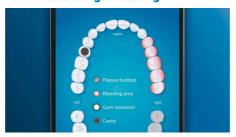

## Focus areas and goal-setting

Any trouble areas your dentist has pointed out? We'll highlight them on your in-app 3D mouth map and remind you to pay extra attention to these areas.

## **Never miss a spot**

The Philips Sonicare app lets you know when you've achieved a thorough clean and coaches you to be a better, more mindful brusher.

#### TouchUp feature

If you happen to miss a spot while brushing your teeth, your app's TouchUp feature will show you. You can then go back for a second pass, and be confident you are getting a complete clean, every time