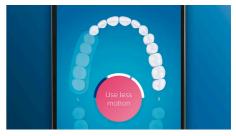

#### **Easy does it**

With an electric toothbrush, you let the brush do the work. We've built a scrubbing sensor into your handle as a gentle reminder to reduce scrubbing. This way, you can improve your technique and get a gentler, more effective clean.

## **Too much pressure?**

You might not notice when you brush too hard, but your DiamondClean Smart will. If you use too much pressure, the light ring on the end of your handle will flash. This is a gentle reminder to ease off the pressure and let your brush head do the work. 7 out of 10 people found that this feature helped them to become a better brusher.