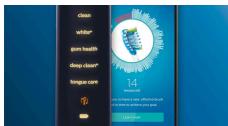

#### **Technical specifications**

Operating time (full to empty): 14 days\*\*\*\*\*\* **Battery:** Rechargeable

#### 5 modes, 3 intensity settings

DiamondClean Smart comes with five modes which cover a range of brushing needs: Clean mode is for exceptional daily cleaning, White+ is for removing stains, Deep Clean+ gives you an invigorating deep clean, Gum Health provides a gentle yet effective clean for gums, and Tongue

Care is the perfect mode for cleaning your tongue. It breaks up tongue debris and sweeps away bad-breath bacteria. Three intensities allow you to choose between a higher setting to boost your clean and a lower one for more sensitive mouths.