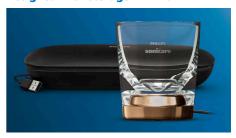

#### **Designed with storage in mind**

You'll enjoy two weeks of regular use from a single full charge. However, if you run low while travelling, your deluxe USB travel case doubles as a charger. Place your toothbrush in the case and either connect it to your laptop or a wall socket. As for charging at home, simply place your brush in your sleek charger glass—it fits stylishly into your bathroom and also doubles as a rinsing glass. Keep your brush heads clean and ordered in your matching brush head holder.

#### Items included

Brush head holder: 1

Handle: 1 DiamondClean Smart Antibacterial tongue spray: 2 oz

Brush heads: 1 C3 Premium Plaque Control, 1 G3 Premium Gum Care, 1 W3 Premium White, 1

TongueCare+ tongue brush Glass charger: 1

Travel case: USB charging travel case