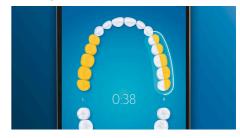

## **Never miss a spot**

The Philips Sonicare app lets you know when you've achieved a thorough clean and coaches you to be a better, more mindful brusher.

#### TouchUp feature

If you happen to miss a spot while brushing your teeth, your app's TouchUp feature will show you. You can then go back for a second pass, and be confident you are getting a complete clean, every time