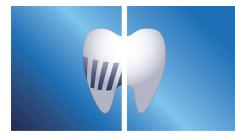

# **Micro-droplet technology**

Our clinically-proven results are possible from our unique technology that combines air and mouthwash or water to powerfully yet gently clean between teeth and along the gumline.

# High performance nozzle

The new AirFloss Pro/Ultra high performance nozzle amplifies the power of our air and micro-droplet technology to be more effective and efficient than ever.