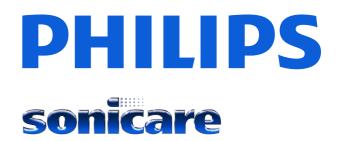

Philips Sonicare AirFloss Ultra Interdental nozzles

2 nozzles

HX8032/05

# HX8032/05

Interdental nozzles 2 nozzles

### **Design and finishing** Nozzle color: Grey

Ease of use

• Nozzle attachment: Easily snaps on and off

**Items included** • AirFloss Ultra nozzle: 2