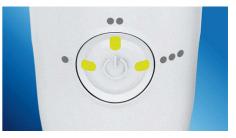

## **Triple burst customization**

AirFloss Pro/Ultra's powerful spray can be customized to your liking, with single, double or triple bursts for each press of the activation button.