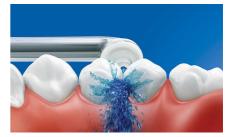

# **Micro-droplet technology**

Our clinically-proven results are possible from our unique technology that combines air and mouthwash or water to powerfully yet gently clean between teeth and along the gumline.

# High performance nozzle

The new AirFloss Pro/Ultra high performance nozzle amplifies the power of our air and micro-droplet technology to be more effective and efficient than ever.