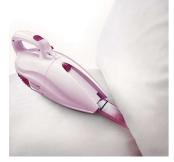

- Lasting cleaning performance
- 2-stage filter system prevents early clogging
- Easily cleans delicate surfaces
- Brush tool

Easily cleans narrow spaces

Integrated fold-out crevice tool

Extreme suction power in your hand

#### **Brush tool**

Compact design with shoulder strap

Compact design with shoulder strap