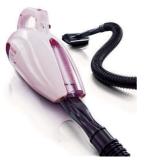

### For daily cleaning

Superior suction power and versatile accessories make this the ideal tool for vacuuming all types of surfaces. Includes extra-long cord, flexible hose, shoulder strap and two-stage filtration.

- Lasting cleaning performance
- 2-stage filter system prevents early clogging
- Easily cleans delicate surfaces
- Brush tool

Easily cleans narrow spaces

Integrated fold-out crevice tool

Extreme suction power in your hand

#### Easy handling and storage

• Compact design with shoulder strap

Handheld vacuum cleaner

#### Integrated fold-out crevice tool

Integrated fold-out crevice tool