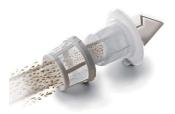

## 2-stage filter system prevents early clogging

The Philips Mini Vac's 2-stage filtration system ensures that, once inside, dirt cannot escape. The

first filter blocks most dirt, while the pleated, second filter traps the finer dust particles.

#### **Filtration**

- Dust capacity: 0.5 L
- Filter system: 2-stage