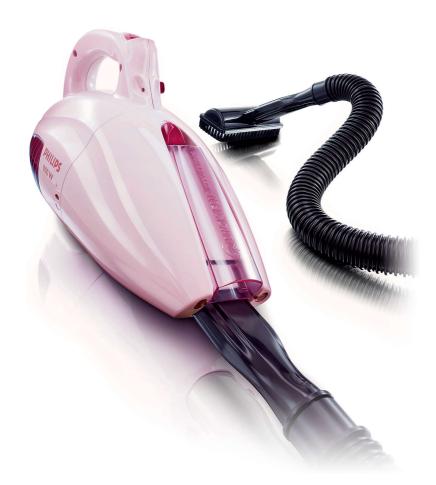

Philips Handheld vacuum cleaner

### For daily cleaning

Superior suction power and versatile accessories make this the ideal tool for vacuuming all types of surfaces. Includes extra-long cord, flexible hose, shoulder strap and two-stage filtration.

- Lasting cleaning performance
- 2-stage filter system prevents early clogging
- Easily cleans delicate surfaces
- Brush tool

Easily cleans narrow spaces

Integrated fold-out crevice tool

Extreme suction power in your hand

#### Easy handling and storage

• Compact design with shoulder strap

Handheld vacuum cleaner