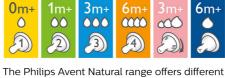

### Choosing the right teat

Mix and match our breast pump, bottle and cup parts, and create the product that works for you, when you need it!

teat softness and increasing flow rates for

every development stage of your baby.

## Compatibility across the range