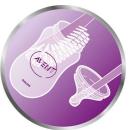

## Natural latch on

Our Natural bottle with a soft and anti-collapse ribbed teat is designed for growing babies. The comfort petals and natural teat shape allows natural latch on and makes it easy to combine breast and bottle feeding.

## Easy to combine breast and bottle feeding

- Natural latch on due to the wide breast shaped teat
- Soft and smooth silicone for your baby's changing needs

### Natural latch on

The wide breast shaped teat promotes a natural latch on similar to the breast, making it easy for your baby to combine breast and bottle feeding.