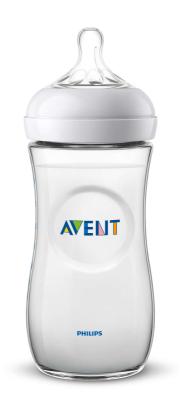

## A comfortable and contented feed for your baby

• Flexible, anti-collapse ribbed teat design

Natural baby bottle SCF036/17

## **Ergonomic shape**

Due to the unique shape, the bottle is easy to hold and grip in any direction for maximum comfort, even for baby's tiny hands.

## Simple to use and clean

Wide bottle neck makes filling and cleaning easy. Only a few parts for quick and simple assembly.