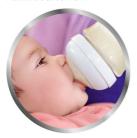

## Easy to combine with breastfeeding

## Natural latch on

Our Natural bottle with a soft and anti-collapse ribbed teat is designed for growing babies. The comfort petals and natural teat shape allows natural latch on and makes it easy to combine breast and bottle feeding.

## Easy to combine breast and bottle feeding

- Natural latch on due to the wide breast shaped teat
- Soft and smooth silicone for your baby's changing needs