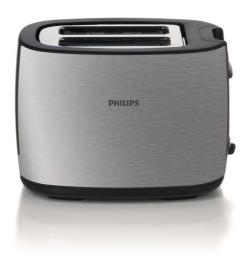

Philips Toaster

2 slot metal

2 function Brushed metal Wide slot

HD2628/20

#### 2 slot metal 2 function, Brushed metal, Wide slot

#### Wide self-centered slots

Philips toaster with self-centered slots allow you to put thick or thin slices and make sure they stay in the center for evenly toasted bread. 2 slot metal 2 function, Brushed metal, Wide slot