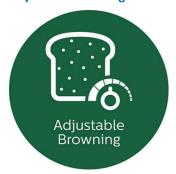

#### The way you want it

- Adjustable browning control
- · Variable width self-centered slots for evenly toasted bread

### Adjustable browning control

Ajust the heat level to your preference and get your toast the way you want it.