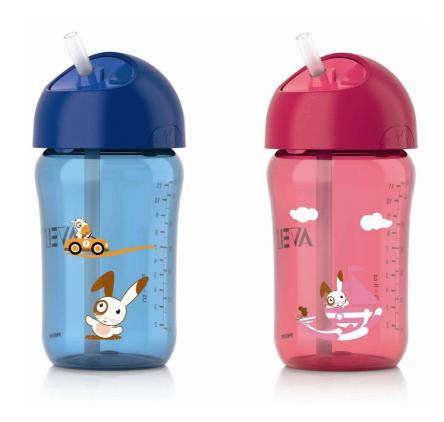

# Twist-lid keeps straw hygienic on the go

Leakproof, easy for the child to use independently

The Philips Avent straw cup SCF762/00 is an ideal drinking solution for the growing toddler. It is leak-proof, easy for the toddler to use independently with its unique twist lid and fully dissemble-able and cleanable.

# Leak-proof

• Soft silicone straw with integrated leak proof valve

# Easy-activate

• Easy for the child to twist the lid open and closed

# Twist lid

· Twist-lid keeps straw clean