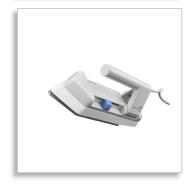

### Easy setup and storage

• Carry pouch to have your iron on the go

#### **Accessories**

• Carry pouch

#### **Carry pouch**

Carry pouch to take your travel iron wherever you want to.