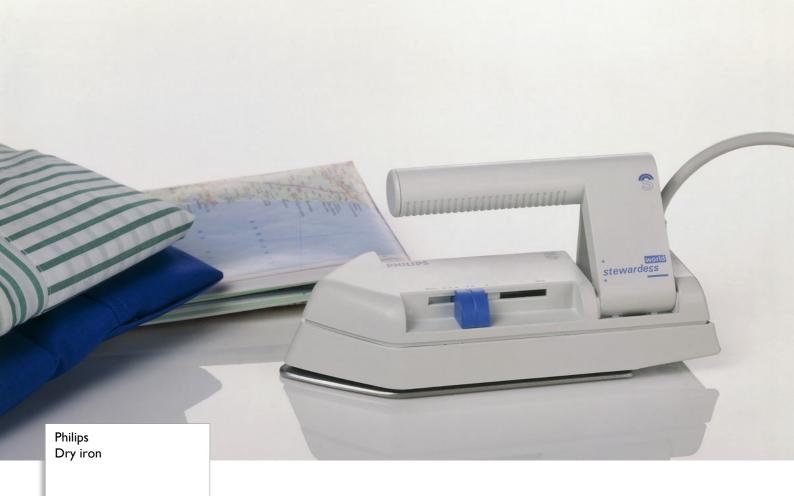

## Fold-flat travel iron

Look presentable at all times! This very compact and low weight travel iron makes it possible to carry an iron everywhere you go. Its fold-flet and dual voltage function makes it very easy to set up and use.

### **S**mooth gliding

· Non-stick soleplate coating

## **S**mooth gliding

Non-stick soleplate

#### Non-stick soleplate

The soleplate of your Philips iron is coated with a special non-stick layer for good gliding performance on all fabrics.

Issue date 2021-12-18

Version: 1.1.1

 $\ensuremath{\circledcirc}$  2021 Koninklijke Philips N.V. All Rights reserved.