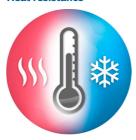

#### **Pure glass**

- Heat resistance
- Pharmaceutical grade glass

#### **Heat resistance**

The Natural glass bottle is heat and thermal shock resistant. It can therefore be safely stored in the fridge, warmed, and is also suitable for sterilization.