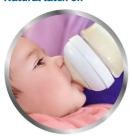

## Easy to combine with breastfeeding

## Natural latch on

Our Natural bottle with an ultra soft teat more closely resembles the breast. The wide breast-shaped teat with flexible spiral design and comfort petals allows natural latch on and makes it easy to combine breast and bottle feeding.

#### Natural latch on

The wide breast shaped teat promotes a natural latch on similar to the breast, making it easy for your baby to combine breast and bottle feeding.