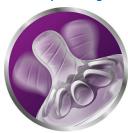

## Natural latch on

Our Natural bottle with an ultra soft teat more closely resembles the breast. The wide breast-shaped teat with flexible spiral design and comfort petals allows natural latch on and makes it easy to combine breast and bottle feeding.

## Easy to combine breast and bottle feeding

- Natural latch on due to the wide breast shaped teat
- $\bullet\,$  Ultra soft teat designed to mimic the feel of the breast
- Flexible spiral design combined with comfort petals

#### Natural latch on

The wide breast shaped teat promotes a natural latch on similar to the breast, making it easy for your baby to combine breast and bottle feeding.

## Flexible spiral design

Flexible spiral design, combined with our unique comfort petals to create a flexible teat, allowing for a more natural feed without teat collapse.