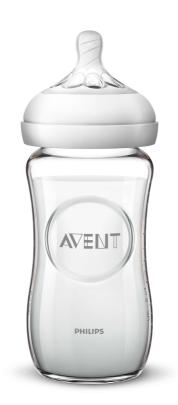

## Natural latch on

Our Natural bottle with an ultra soft teat more closely resembles the breast. The wide breast-shaped teat with flexible spiral design and comfort petals allows natural latch on and makes it easy to combine breast and bottle feeding.

## Easy to combine breast and bottle feeding

- Natural latch on due to the wide breast shaped teat
- $\bullet\,$  Ultra soft teat designed to mimic the feel of the breast
- Flexible spiral design combined with comfort petals

#### **Pure glass**

- Heat resistance
- Pharmaceutical grade glass

#### **Heat resistance**

The Natural glass bottle is heat and thermal shock resistant. It can therefore be safely stored in the fridge, warmed, and is also suitable for sterilization.

### Pharmaceutical grade glass

Premium quality borosilicate glass to ensure the highest quality for ultimate purity.

### Simple to use and clean

Wide bottle neck makes filling and cleaning easy. Only a few parts for quick and simple assembly.