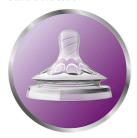

#### Ultra soft teat

The teat has an ultra soft texture, designed to mimic the feel of the breast.

#### Natural latch on

The wide breast shaped teat promotes a natural latch on similar to the breast, making it easy for your baby to combine breast and bottle feeding.

## Flexible spiral design

Flexible spiral design, combined with our unique comfort petals to create a flexible teat, allowing for a more natural feed without teat collapse.