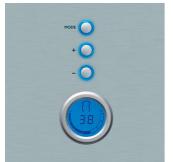

erfection

### Digital control for the best toast!

PHILIPS

With smooth, sleek lines and a full 1200 W of power, this toaster is as stunning as it is fast. The digital control gives you full control so you can be sure of delicious toast every time - evenly crisp and golden-brown.

#### Superior performance

- One-side toasting setting
- Ultimate convenience
- Removable non-stick coating crumb tray for easy cleaning
- Exactly the way you like
- Bun warming rack to warm buns and croissants
- Defrost and toast frozen bread at any browning level
- Reheat setting warms or further browns just toasted bread

#### Sophisticated design

- Anodised aluminium housing
- LCD display with digital countdown timer



#### Toaster Long slot 4 function digital LCD

## Highlights

#### **Digital control**



LCD display with digital countdown timer.

#### **One-side toasting setting**



One-side toasting setting for bagels and baguettes.

#### **Anodised aluminium**



Made from anodised aluminium for optimal usage: corrosion resistant, scratch proof, fingerprint resistant.

#### Removable non-stick coating crumb tray



Removable non-stick coating crumb tray for easy cleaning.

#### Bun warming rack



Bun warming rack to warm buns and croissants.

#### **Frozen bread function**

#### Defrost and toast frozen bread at any browning level

#### **Reheat setting**



Reheat setting warms or further browns just toasted bread



Issue date 2022-06-27

© 2022 Koninklijke Philips N.V. All Rights reserved.

Version: 1.1.1

Specifications are subject to change without notice. Trademarks are the pro