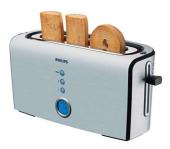

ines and a full 1200 W of power, this toaster is as stunning as it is fast. The digital control gives you full control so you can be sure of delicious toast every time - evenly crisp and golden-brown.

#### Superior performance

- One-side toasting setting
- Ultimate convenience
- Removable non-stick coating crumb tray for easy cleaning
- Exactly the way you like
- Bun warming rack to warm buns and croissants
- Defrost and toast frozen bread at any browning level
- Reheat setting warms or further browns just toasted bread

#### Sophisticated design

- Anodised aluminium housing
- LCD display with digital countdown timer



#### Toaster Long slot 4 function digital LCD

## Highlights

#### **Digital control**



LCD display with digital countdown timer.

#### **One-side toasting setting**



One-side toasting setting for bagels and baguettes.

#### **Anodised aluminium**



Made from anodised aluminium for optimal usage: corrosion resistant, scratch proof, fingerprint resistant.

#### Removable non-stick coating crumb tray



Removable non-stick coating crumb tray for easy cleaning.

#### Bun warming rack



Bun warming rack to warm buns and croissants.

#### **Frozen bread function**

#### Defrost and toast frozen bread at any browning level

#### **Reheat setting**



Reheat setting warms or further browns just toasted bread



Issue date 2022-06-27

© 2022 Koninklijke Philips N.V. All Rights reserved.

Version: 1.1.1

Specifications are subject to change without notice. Trademarks are the property of Koninklijke Philips N.V. or their respective owners.

www.philips.com

#