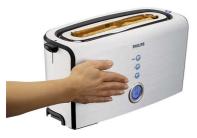

#### **One-side toasting setting**

One-side toasting setting for bagels and baguettes.