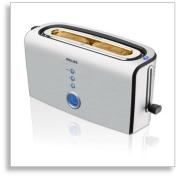

Philips Aluminium Collection Toaster

Long slot 4 function digital LCD

# Toast to perfection

### Digital control for the best toast!

PHILIPS

With smooth, sleek lines and a full 1200 W of power, this toaster is as stunning as it is fast. The digital control gives you full control so you can be sure of delicious toast every time - evenly crisp and golden-brown.