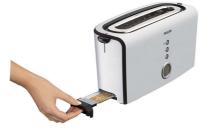

#### Removable non-stick coating crumb tray

Removable non-stick coating crumb tray for easy cleaning.