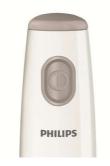

Philips Daily Collection Hand blender

550 W, plastic bar ProMix 1 speed

## For perfectly blended soups, purees and shakes

The Philips Daily Collection Hand blender combines 550 Watt power with an uniquely designed blending foot. Giving a wonderfully smooth result for soups, purees and shakes. Preparing healthy food has never been so easy!

#### Easy to use

- 2-button release system to easily remove the blending bar
- Single switch
- Slim-grip to fit any hand

For perfect soups, purees, and shakes

• Strong 550 W motor

#### Strong 550 W motor

Strong 550 W motor for the toughest ingredients.

Issue date 2021-12-18

Version: 1.1.2

© 2021 Koninklijke Philips N.V. All Rights reserved. Specifications are subject to change without notice.