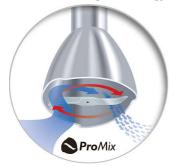

#### **ProMix blending technology**

Developed together with the prestigious Stutgart University, Philips ProMix is a unique, advanced technology that uses a specific triangular shape to create optimal food flow and maximum performance for faster and more consistent blending.