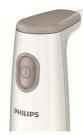

Philips Daily Collection Hand blender

550 W, plastic bar ProMix 1 speed

## For perfectly blended soups, purees and shakes

The Philips Daily Collection Hand blender combines 550 Watt power with an uniquely designed blending foot. Giving a wonderfully smooth result for soups, purees and shakes. Preparing healthy food has never been so easy!

#### Single switch

Single switch for easy use.

#### Slim-grip

The Daily Collection Hand blender has a slim-grip to fit any hand.