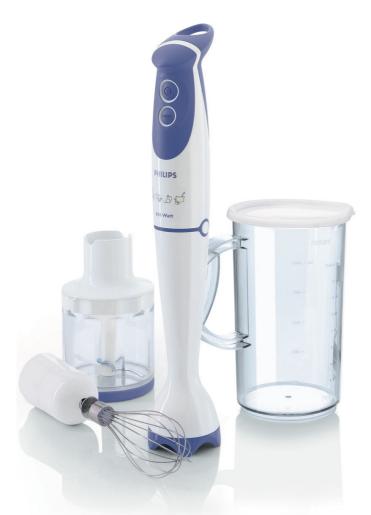

Philips Daily Collection Hand blender

600 W Plastic bar Chopper & accessories

HR1364/00

### Blender with double-action blade

The Philips hand blender combines 600 Watt power with a double-action blade, giving a wonderfully smooth result in seconds. Preparing healthy and delicious homemade food has never been so easy!

#### Easy processing and storing

- 1 I beaker with lid to store soups, puree or shakes
- Soft touch grip and buttons
- · Chopper accessory
- · Whisk accessory for whipping cream and mayonnaise

#### 1 I beaker with lid

1 I beaker with lid to store soups, puree or shakes

#### **Chopper accessory**

Chopper accessory to chop onion, cheese and more.

#### Whisk accessory for whipping

Whisk accessory for whipping cream and mayonnaise

#### Detachable plastic bar

Detachable plastic bar

#### **Accessories**

• Chopper: Compact chopper

- Whisk
- Beaker with lid: 1 L

- Design specifications

  Color(s): White and lavender

  Material housing: PP and rubber

  Material blade: Stainless steel
- Material bar: Plastic
- Material beaker: SAN