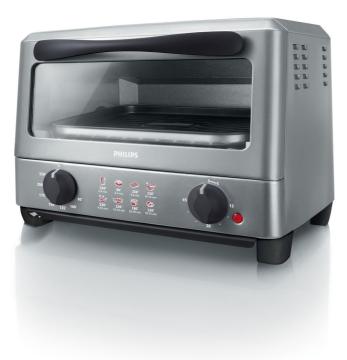

 Philips

 Toaster oven

 **45** min timer

 temperature control

 silver metalic

HD4495/25

### 45-minute timer, temperature selector

The multi-purpose toaster oven that does almost anything! Bakes, broils, toasts and warms, with lots of easy-cook features for delicious results every time. Includes adjustable thermostat, 45-minute timer, baking tray and crumb tray.

#### **Delicious food**

- 45-minute timer shuts off the oven once ready
- Bakes, broils, toasts, or warms food and snacks
- Adjustable thermostat for optimal food results (max 230 °C)