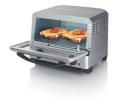

### 45-minute timer, temperature selector

The multi-purpose toaster oven that does almost anything! Bakes, broils, toasts and warms, with lots of easy-cook features for delicious results every time. Includes adjustable thermostat, 45-minute timer, baking tray and crumb tray.

#### **Delicious food**

- 45-minute timer shuts off the oven once ready
- Bakes, broils, toasts, or warms food and snacks
- Adjustable thermostat for optimal food results (max 230 °C)

#### Multifunction

Bakes, broils, toasts or warms food and snacks.