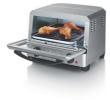

### 45-minute timer, temperature selector

The multi-purpose toaster oven that does almost anything! Bakes, broils, toasts and warms, with lots of easy-cook features for delicious results every time. Includes adjustable thermostat, 45-minute timer, baking tray and crumb tray.

#### **Delicious food**

- 45-minute timer shuts off the oven once ready
- Bakes, broils, toasts, or warms food and snacks
- Adjustable thermostat for optimal food results (max 230 °C)

#### Multifunction

Bakes, broils, toasts or warms food and snacks.