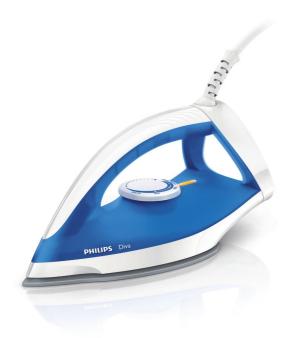

Philips Diva Dry iron

Linished Soleplate

1200 W 1.7 m cord length

GC120/19

### Easy gliding on all fabrics

· Linished soleplate

#### Linished soleplate

Linished soleplate

### Fast & powerful crease removal • Soleplate: Linished

• Power: 1200 W