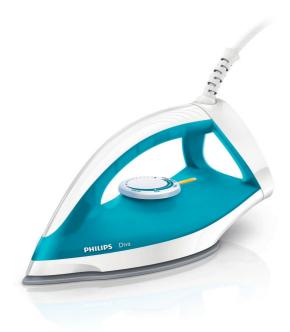

Philips Diva Dry iron

Linished Soleplate

1200 W 1.7 m cord length

GC120/29

# Easy to use and Long lasting

Diva is the new Philips dry iron with the slim tip soleplate, which reaches easily in the trickiest places. Comfortable handle with texturing and large and easy temperature control make the iron easy to use.