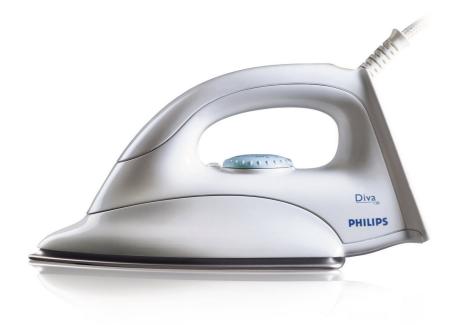

Philips Dry iron

GC130

## Lightweight, quality iron

This high quality lightweight iron is designed to iron your clothes in a simple and effective way.

### Easy gliding on all fabrics

• Aluminium soleplate for easy gliding on all fabrics

## Reaches into tricky areas

• Button groove speeds up ironing along buttons and seams

## Easy setup and storage

• Cord winder to conveniently store the main cord

## **Aluminium soleplate**

The durable aluminium soleplate easily glides over all fabrics, is scratch resistant and easy to clean.

### **Button groove**

The button groove makes ironing along buttons and seams fast and easy.

## **Cord winder**

The cord can be wrapped around the heelrest, so that the appliance is easy to store.

Issue date 2021-12-18

Version: 1.1.1

© 2021 Koninklijke Philips N.V. All Rights reserved.

Specifications are subject to change without notice. Trademarks are the property of Koninklijke Philips N.V. or their respective owners.