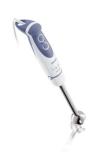

# Enjoy homemade food in seconds

Powerful 600 Watt motor and double action blade

The Philips hand blender HR1366/00 combines 600 Watt power with a double-action blade, giving a wonderfully smooth result in seconds. Preparing healthy and delicious homemade food has never been so easy!

#### **Turbo** button

The Philips hand blender has an extra powerful turbo button for the toughest ingredients.

#### Soft touch grip and buttons

The soft touch grip and buttons provide comfort when using the product.