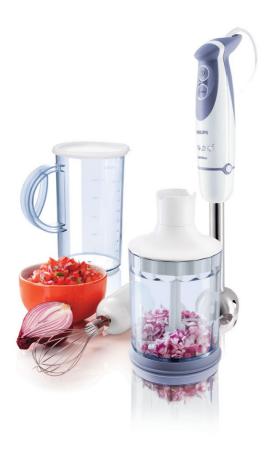

# Enjoy homemade food in seconds

Powerful 600 Watt motor and double action blade

The Philips hand blender HR1366/00 combines 600 Watt power with a double-action blade, giving a wonderfully smooth result in seconds. Preparing healthy and delicious homemade food has never been so easy!

#### Easy processing and storing

- 1 I beaker with lid to store soups, puree or shakes
- · Soft touch grip and buttons

#### Chops onion, herbs, hard cheese and more

• XL chopper accessory for chopping large quantities

#### 1 I beaker with lid

1 I beaker with lid to store soups, puree or shakes

#### **Accessories**

- Chopper: XL chopper
- Whisk
- Beaker with lid: 1 L