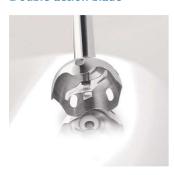

#### **Double-action blade**

Double action blade of the Philips hand blender cuts horizontally and vertically.