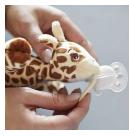

## Includes ultra soft pacifier

Philips Avent ultra soft snuggle is a plush toy with ultra soft pacifier. It is soft and lightly weighted to help make babies feel secure. The plush toy and pacifier detach for easy cleaning. It's easy for parents and baby to find and hold.

#### Includes ultra soft pacifier

Cuddly soft plush toy included with our ultra soft pacifier. Made of flexible silicone, it's soft on baby's delicate skin and designed to prevent skin marks.

#### A little buddy for baby

Plush toy is a friendly first companion for baby. Choose from eight adorable characters: fox, cow, giraffe, monkey, elephant, seal, koala or sloth. ultra soft snuggle SCF348/03