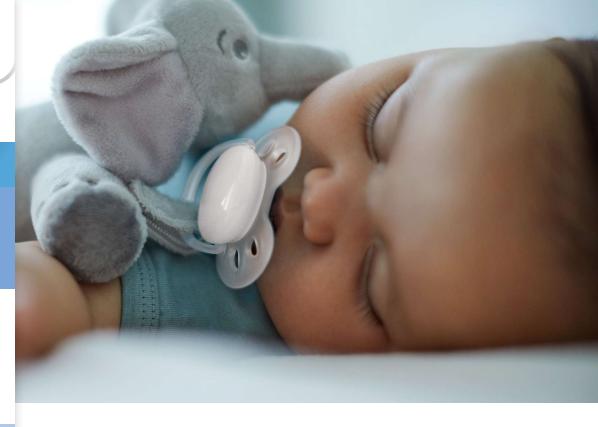

## Includes ultra soft pacifier

Philips Avent ultra soft snuggle is a plush toy with ultra soft pacifier. It is soft and lightly weighted to help make babies feel secure. The plush toy and pacifier detach for easy cleaning. It's easy for parents and baby to find and hold.

#### Easy to find

No more hunting and searching for pacifiers! The plush toy makes the pacifier easy to find.

#### Helps keep pacifier in place

Plush toy is soft and lightly weighted, which helps keep ultra soft pacifier close to baby. This helps keep it and the pacifier in place while keeping baby company.