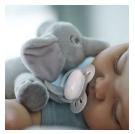

# Baby's first friend

## Includes ultra soft pacifier

Philips Avent ultra soft snuggle is a plush toy with ultra soft pacifier. It is soft and lightly weighted to help make babies feel secure. The plush toy and pacifier detach for easy cleaning. It's easy for parents and baby to find and hold.

#### A little buddy for baby

Plush toy is a friendly first companion for baby. Choose from eight adorable characters: fox, cow, giraffe, monkey, elephant, seal, koala or sloth. ultra soft snuggle SCF348/03