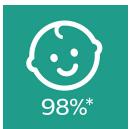

#### Includes ultra soft pacifier

- 98% of babies accept the textured silicone nipple\*
- Soft flexible shield for more comfort and fewer skin marks\*
- Cuddly soft plush toy included with ultra soft pacifier

#### 98% nipple acceptance

Babies know what they like! We asked moms how their little ones respond to our textured silicone nipples and 98% said that their babies accept the Philips Avent ultra soft pacifiers.