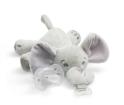

# Baby's first friend

## Includes ultra soft pacifier

Philips Avent ultra soft snuggle is a plush toy with ultra soft pacifier. It is soft and lightly weighted to help make babies feel secure. The plush toy and pacifier detach for easy cleaning. It's easy for parents and baby to find and hold.

#### A little buddy for baby

Plush toy is a friendly first companion for baby. Choose from eight adorable characters: fox, cow, giraffe, monkey, elephant, seal, koala or sloth. ultra soft snuggle SCF348/03