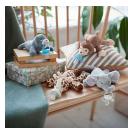

#### Soft, cute, and friendly

• Pick your favorite or collect all eight adorable characters

#### A little buddy for baby

Plush toy is a friendly first companion for baby. Choose from eight adorable characters: fox, cow, giraffe, monkey, elephant, seal, koala or sloth. ultra soft snuggle SCF348/03