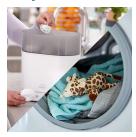

#### Easily cleaned and sterilized

Plush toy can be machine or hand washed. ultra soft pacifier can be cleaned in dishwasher, a sterilizer or in boiling water. Feel good knowing it is always clean and safe for your little one.