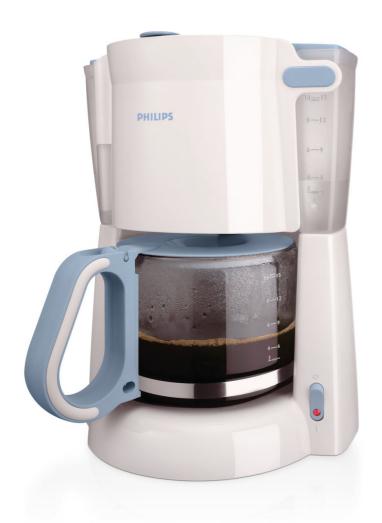

Philips Daily Collection Coffee maker

- With glass jug
- White & blue

HD7448/70

# Good drip filter coffee, easily prepared

Compact design coffee maker, holds 10 to 15 cups

Enjoy good coffee with a reliable coffee maker in a smart and compact design for easy storage - fits into every kitchen.

#### Compact design

• 1.3 L capacity for 10 - 15 cups

## Easy to experience

- Drip stop to pour a cup of coffee whenever you like
- · Water level indication for easy filling
- Swing filter holder for easy filling of coffee
- LED power switch lights up when the coffee maker is switched
- Dishwasher-safe parts for easy cleaning