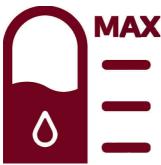

#### Water level indication

Fill the water tank easily and precisely with the water level indication.