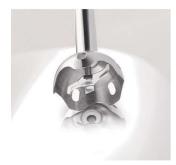

### Powerful 600 Watt motor

To blend food in seconds.

**Double-action blade** 

Double action blade of the Philips hand blender cuts horizontally and vertically.