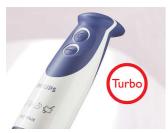

### **Turbo button**

The Philips hand blender has an extra powerful turbo button for the toughest ingredients.