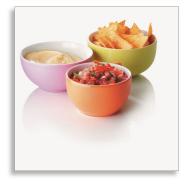

# Enjoy homemade food in seconds

Powerful 600 Watt motor and double action blade

The Philips hand blender HR1366/00 combines 600 Watt power with a double-action blade, giving a wonderfully smooth result in seconds. Preparing healthy and delicious homemade food has never been so easy!

#### A smooth result in seconds

- Powerful 600 Watt motor
- Double action blade
- For the toughest ingredients