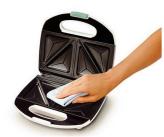

#### Less Work

- Easy cleaning thanks to non-stick coated plates
- Cord winding facility
- Vertical, compact storage

Easy cleaning thanks to non-stick coated plates