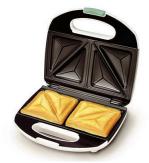

### Tasty results in no time

It's easy! Choose your favorite ingredients, put them inside the cut & seal plates, and get tasty sandwiches in no time!

#### More taste

- Cut and seal plates seal ingredients inside sandwich
- High temperature for tasty results
- High power for fast heating up

#### Cut and seal plates

Cut and seal plates seal ingredients inside the Philips sandwich maker.

High temperature High temperature for tasty results

High power High power for fast heating up

**Easy cleaning** 