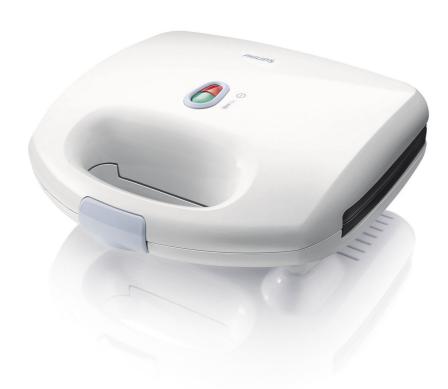

Philips Daily Collection Sandwich maker white green

HD2384/10

#### Safe to use

- Cool touch handle
- Heating-up and ready-to-cook light

#### **Cool touch handle**

Cool touch handle.

Heating-up and ready-to-cook light Heating-up and ready-to-cook light.