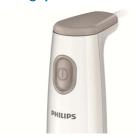

Philips Daily Collection Hand blender

550 W, plastic bar ProMix 1 speed

HR1600/00

### For perfectly blended soups, purees and shakes

The Philips Daily Collection Hand blender combines 550 Watt power with an uniquely designed blending foot. Giving a wonderfully smooth result for soups, purees and shakes. Preparing healthy food has never been so easy!

#### 2-button release system

With the 2-button release system of the Philips handblender it is easy to remove the blending bar for easy cleaning.