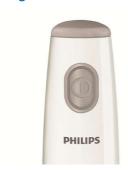

Philips Daily Collection Hand blender

550 W, plastic bar ProMix 1 speed

HR1600/00

### For perfectly blended soups, purees and shakes

The Philips Daily Collection Hand blender combines 550 Watt power with an uniquely designed blending foot. Giving a wonderfully smooth result for soups, purees and shakes. Preparing healthy food has never been so easy!

#### Easy to use

- 2-button release system to easily remove the blending bar
- Single switch
- · Slim-grip to fit any hand

#### Single switch

Single switch for easy use.