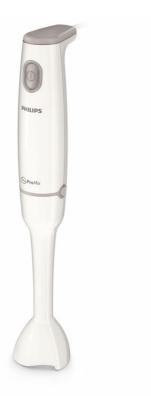

Philips Daily Collection Hand blender

550 W, plastic bar ProMix 1 speed

HR1600/00

### For perfectly blended soups, purees and shakes

The Philips Daily Collection Hand blender combines 550 Watt power with an uniquely designed blending foot. Giving a wonderfully smooth result for soups, purees and shakes. Preparing healthy food has never been so easy!