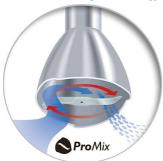

#### **ProMix blending technology**

Developed together with the prestigious Stutgart University, Philips ProMix is a unique, advanced technology that uses a specific triangular shape to create optimal food flow and maximum performance for faster and more consistent blending.