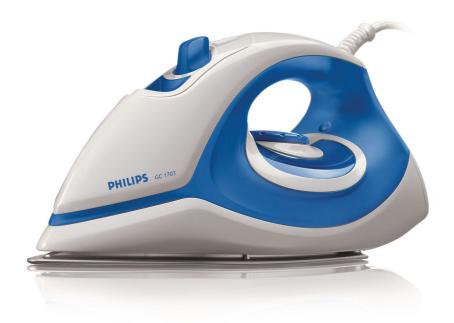

Philips 1700 series Steam iron

### Speed shaped soleplate

There's so much more to life than household chores, so you want to get them done as quickly as possible. With its special pointed tip, uniquely designed steam holes and smooth-gliding soleplate, this quality iron is simply built for speed.

#### Easy gliding on all fabrics

• Aluminium soleplate for easy gliding on all fabrics

#### Reaches into tricky areas

• Pointed tip for ironing tricky areas

#### **Aluminium soleplate**

The durable aluminium soleplate easily glides over all fabrics, is scratch resistant and easy to clean.

#### **Pointed tip**

The uniquely pointed tip allows you to iron even the hardest to reach areas.