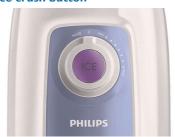

#### The best results for all your recipes

- Pulse function
- Ice crush button
- Long-lasting, ultra-sharp serrated blades
- · Variable speed control

#### Ice crush button

Crush ice with this simple push button.