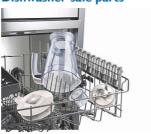

#### Easy to clean

- Detachable blades
- · All detachable parts are dishwasher-safe

#### Dishwasher-safe parts

All parts except the Philips blender base are dishwasher-safe.