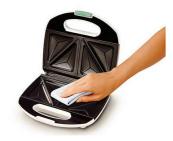

maker for tasty results in no time

Making a sandwich is easy with this Philips Sandwich maker! Choose your favorite ingredients, put them inside the cut & seal plates, and get tasty sandwiches in no time!

#### Safe to use

- · Cool touch handle
- · Heating-up and ready-to-cook light

#### More taste

- Cut and seal plates seal ingredients inside sandwich
- High temperature for tasty results
- · High power for fast heating up

## **Less Work**

- Easy cleaning thanks to non-stick coated plates
- · Cord winding facility
- Vertical, compact storage



## Highlights

### **Cut and seal plates**



Cut and seal plates seal ingredients inside the Philips sandwich maker.

**High temperature**High temperature for tasty results

**High power** High power for fast heating up

#### Easy cleaning



Easy cleaning thanks to non-stick coated plates

## Vertical, compact storage



Vertical, compact storage.

Cord winding facility Cord winding facility

#### Cool touch handle



Cool touch handle.

Heating-up and ready-to-cook light Heating-up and ready-to-cook light.

## **Specifications**

#### **Technical specifications**

Power: 700 W
Cord length: 0,8 m
Voltage: 220-240 V
Frequency: 50/60 Hz

### **General specifications**

· Non-slip feet

• On/Off switch (for Europe)

### **Design specifications**

• Color(s): White/blue

Dimensions (L x W x H): 249 x 243 x 101 mm



Issue date 2021-12-18

Version: 1.1.1

 $\ensuremath{\textcircled{@}}$  2021 Koninklijke Philips N.V. All Rights reserved.

Specifications are subject to change without notice. Trademarks are the property of Koninkli