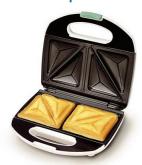

# Sandwiches made easy

A sandwich maker for tasty results in no time

Making a sandwich is easy with this Philips Sandwich maker! Choose your favorite ingredients, put them inside the cut & seal plates, and get tasty sandwiches in no time!

#### More taste

- Cut and seal plates seal ingredients inside sandwich
- High temperature for tasty results
- · High power for fast heating up

### **Cut and seal plates**

Cut and seal plates seal ingredients inside the Philips sandwich maker.

**High temperature**High temperature for tasty results

**High power** High power for fast heating up