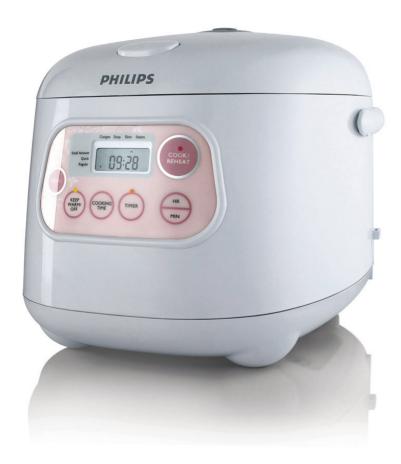

Philips
Rice cooker

Jar
10 cups
rice graphic design

HD4729

## Smart and automatic rice cooking

Nutrition is the most important element to keep healthy. The Philips' rice cooker HD4729/60 with automatic cooking programs preserve the freshness and nutrients in every bowl of rice.

#### The ultimate in convenience

- Detachable power cord for convenient storage
- Easy-to-read water level indicator
- Easy-to-clean non-stick inner pot

#### **Smart and automatic cooking**

- Automatic keep warm keeps rice fresh for 12 hours
- · Automatic rice cooking

### The ultimate in convenience

- Simple lid design for easy and safe access
- Easy to access handle

### Easy to operate

• One touch button for easy control