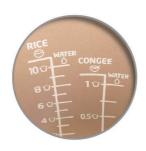

#### water level indicator

Clear water level marking shows capacity and ricewater ratio