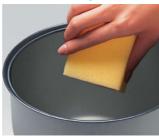

#### non-stick inner pot

The Philips rice cooker is specially coated with the non-stick material which is more durable and easy to