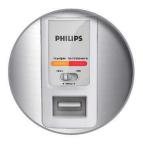

#### water level indicator

Clear water level marking shows capacity and ricewater ratio