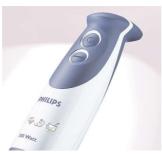

#### **Turbo button**

The Philips hand blender has an extra powerful turbo button for the toughest ingredients.

### Detachable plastic bar

Detachable plastic bar

**Soft touch grip and buttons**The soft touch grip and buttons provide comfort when using the product.