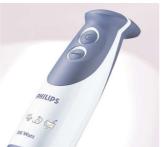

## Easy processing and storing

- Soft touch grip and buttons
- 0.5 I beaker with lid

#### **Turbo button**

The Philips hand blender has an extra powerful turbo button for the toughest ingredients.