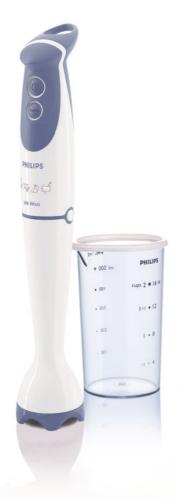

Philips Daily Collection Hand blender

600 W Plastic bar Beaker

HR1361/00

## Easy processing and storing

- Soft touch grip and buttons
- 0.5 I beaker with lid

#### 0.5 I beaker with lid 0.5 I beaker with lid

#### **Accessories**

· Beaker with lid: 0.5 L