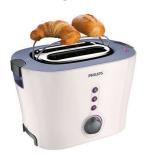

#### The way you want it

- Extrawide slots to fit your bread, thick or thin
- Bun warming rack to warm buns and croissants
- · Variable width self-centered slots for evenly toasted bread

#### **Bun warming rack**

Bun warming rack to warm buns and croissants.