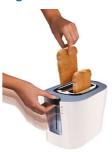

#### The way you want it

- Extrawide slots to fit your bread, thick or thin
- Bun warming rack to warm buns and croissants
- · Variable width self-centered slots for evenly toasted bread

#### **Extrawide slots**

Philips toaster with extra wide slots to fit your bread, thick or thin.

#### Wide self-centered slots

Philips toaster with self-centered slots allow you to put thick or thin slices and make sure they stay in the center for evenly toasted bread.

2 slot 3 function, White lavender, Extra wide slot, bun warmer