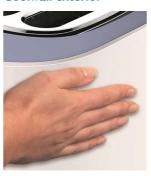

#### **Coolwall exterior**

The outside of the toaster stays cool and safe to touch.