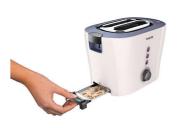

#### Easy to experience

- · Defrost or reheat just toasted bread in one go
- · Removable crumb tray for easy cleaning

#### Removable crumb tray

Is easy to clean thanks to its removable crumb trav.