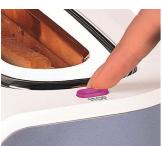

#### **Cancel button**

Cancel button to stop toasting at any time

#### With maximum safety

- · High lift feature to safely take out small pieces of bread
- The outside of the toaster stays cool and safe to touch
- Automatic safety shut-off in event of jammed bread
- · Cancel button to stop toasting at any time