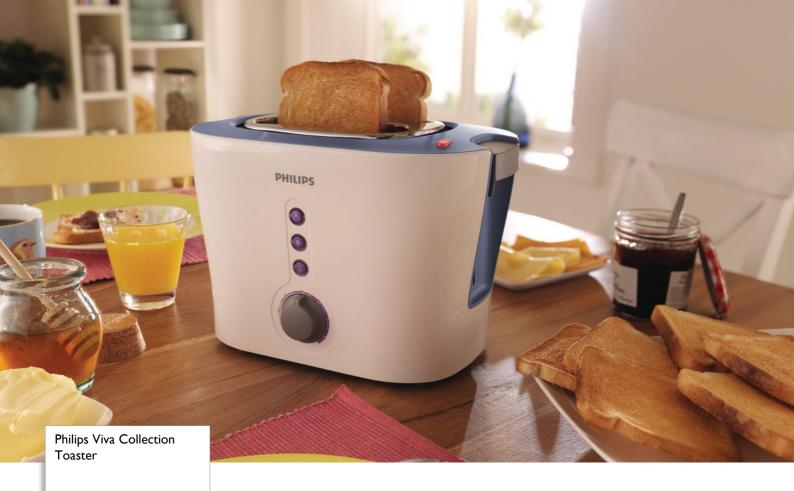

# Enjoy great toast

Toaster for always golden brown bread

Philips toaster with wide deep slots and self-centering feature to ensure evenly golden brown toast on thick or thin slices. Features integrated bun warming rack, slide out crumb tray and one-touch reheat and defrost buttons.

#### The way you want it

- Extrawide slots to fit your bread, thick or thin
- Bun warming rack to warm buns and croissants
- · Variable width self-centered slots for evenly toasted bread

#### Wide self-centered slots

Philips toaster with self-centered slots allow you to put thick or thin slices and make sure they stay in the center for evenly toasted bread.

2 slot 3 function, White lavender, Extra wide slot, bun warmer