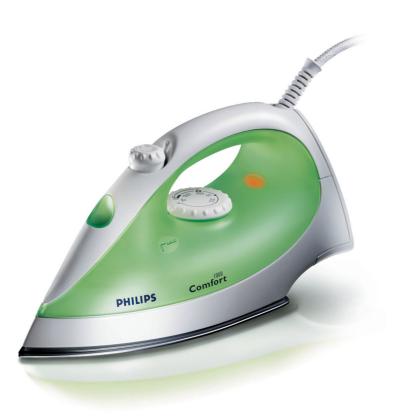

| Philips<br>Steam iron |  |
|-----------------------|--|
| Steam Iron            |  |
|                       |  |
|                       |  |
|                       |  |
|                       |  |
|                       |  |

GC1010

### Speed shaped soleplate

Steam iron with three steam settings, aluminium soleplate, integrated Calc-Clean function and spray function.

#### **Powerful performance**

• 1400 Watt enables constant high steam output

#### Easy gliding on all fabrics

• Aluminium soleplate for easy gliding on all fabrics

#### Longer lifetime

• Calc clean to prevent your iron from scale build up

#### Full control

• Iron temperature-ready light

#### **Easily removes creases**

• Continuous high steam ouput for better crease removal