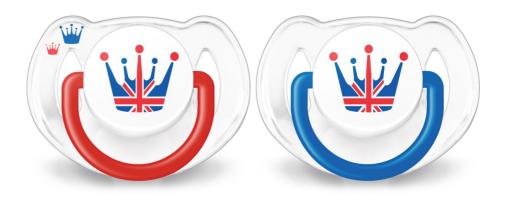

#### Security handle

Our security handle lets you easily remove your baby's pacifier at any time. Even little hands can grab it!

#### Snap-on cap for hygiene

When the pacifier isn't in use, simply snap on the cap before storing to keep the nipple safe and clean.