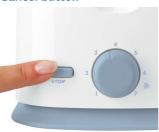

#### **Defrost setting**

Defrost setting to defrost and toast in one go

#### **Cancel button**

Cancel button to stop toasting at any time.