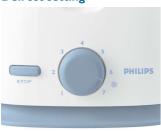

### Compact design toaster with large bread slots

Enjoy good toast time with this compact Philips toaster. Features 2 large bread slots, variable width bread slots for even toasting and variable browning control to toast the way you want it. Removable crumb tray for easy cleaning.