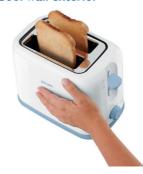

#### **Cool wall exterior**

The toaster exterior is always cool and safe to touch.

#### **Cancel button**

Cancel button to stop toasting at any time.