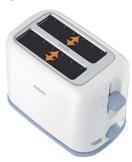

### Large bread slots

Fits different types of bread thanks to its large slots.

#### Good toast

- Defrost setting to defrost and toast in one go
- · Large slots to fit different types of bread