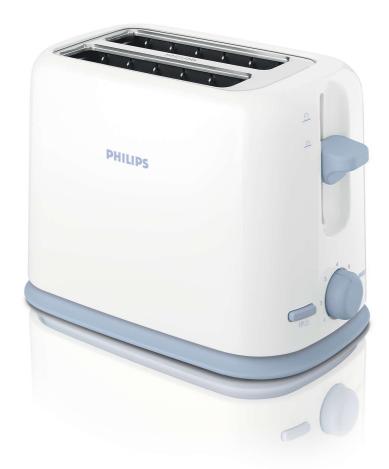

Philips Daily Collection Toaster

2 slot Compact White blue

HD2566/70

### Compact design toaster with large bread slots

Enjoy good toast time with this compact Philips toaster. Features 2 large bread slots, variable width bread slots for even toasting and variable browning control to toast the way you want it. Removable crumb tray for easy cleaning.