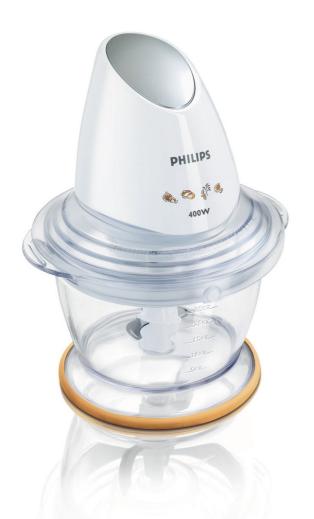

Philips
Chopper

400 W
1 L
Plastic bowl
2 blades

HR1396/80

# Specifications

**Technical specifications**• Power: 400 W • Voltage: 220-240 V • Frequency: 50/60 Hz Capacity chopper: 1 L
Number of blades: 2 • Usable volume chopper: 0.6 L

# Design

• Color(s): White and silver • Material housing: Plastic ABS • Material jar: SAN plastic • Material bowl: Plastic Material knives: Stainless steel