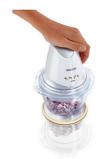

## Easy press-down operation

• Push button

## **Push button**

Easy control with a single hand using the push button.