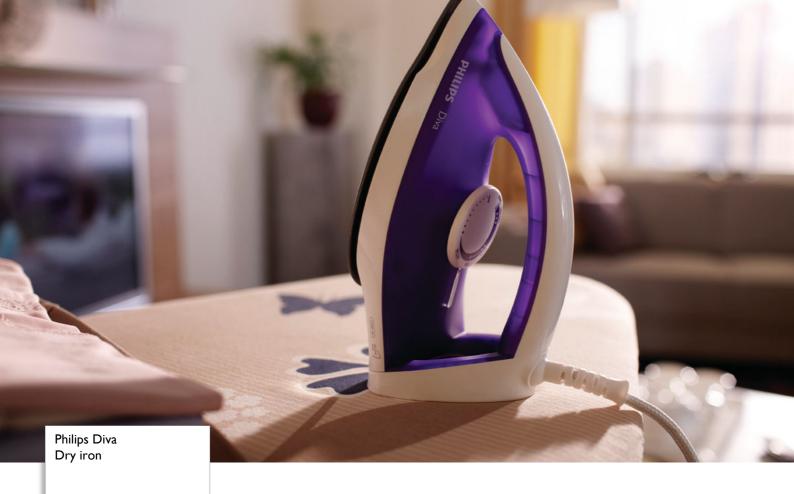

# Easy to use and Long lasting

Diva is the new Philips dry iron with the slim tip soleplate, which reaches easily in the trickiest places. Comfortable handle with texturing and large and easy temperature control make the iron easy to use.

#### **Comfortable ironing**

- Slim tip soleplate reaches easily in tricky areas
- Button groove speeds up ironing along buttons and seams
- · Comfortable handle with texturing for easy grip
- Cord winder for easy cord storage
- The light weight iron helps to iron with less effort