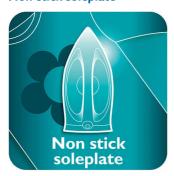

#### Easy gliding on all fabrics

• Non-stick soleplate coating

#### Non-stick soleplate

The soleplate of your Philips iron is coated with a special non-stick layer for good gliding performance on all fabrics.