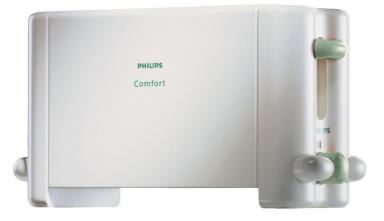

### Compact metal design toaster

Enjoy good toast time after time with this Philips Toaster. A toaster with large bread slots in a compact metal design.

- The way you want it

  Adjustable browning control
- Adjustable bi owning cont
- Easy to experience
- Compact toaster to save space on your counter top

#### Compact

The Philips toaster saves space on your countertop thanks to its compact design.