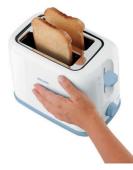

### Good toast

· Large slot to fit different types of bread

Toaster 2 slot Compact, Black silver

#### Large bread slot

Fits different types of bread thanks to its large slot .

Issue date 2022-06-27

Version: 1.1.1

© 2022 Koninklijke Philips N.V. All Rights reserved.

Specifications are subject to change without notice. Trademarks are the property of Koninklijke Philips N.V. or their respective owners.