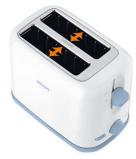

### Good toast

· Large slot to fit different types of bread

Toaster 2 slot Compact, Black silver

#### Large bread slot

Fits different types of bread thanks to its large slot .

Issue date 2022-06-27

Version: 1.1.1

© 2022 Koninklijke Philips N.V. All Rights reserved.

Specifications are subject to change without notice. Trademarks are the property of Koninklijke Philips N.V. or their respective owners.