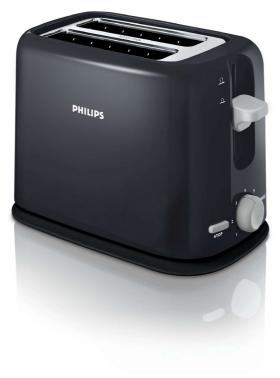

Philips Daily Collection Toaster

2 slot Compact Black silver

# Compact metal design toaster with large bread slot

Enjoy good toast with this compact Philips toaster. Features 2 large bread slots that fit a variety of bread, a removable crumb tray for easy cleaning, bread centering for even toasting, 7 toast settings and defrost function.

## **Design specifications**

- Color(s): Black/silver
- Materials: Plastic housing (PP/PC/ABS), chrome plated top