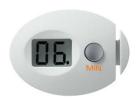

#### Removable digital timer

Allows easy pre-setting of the frying time. The timer can be removed from the fryer housing and taken along: you don't have to keep an eye on your food