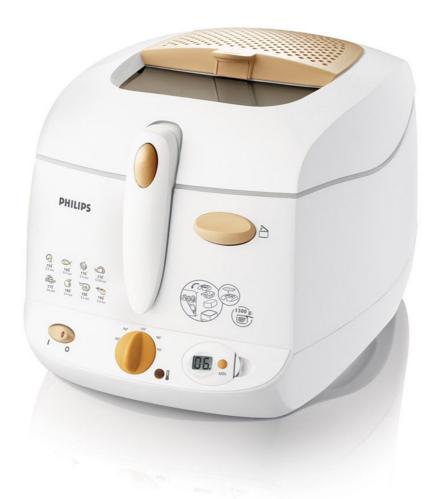

# Enjoy the food, share the fun

Fryer for large, family servings

Share the taste of fried food: this Philips deep-fat fryer can fry family-sized servings in one go! Cleaning is a breeze with the removable bowl and dishwashable parts. The additional oil container is ideal for oil filtering and storage.

#### Hassle-free preparation

- Extra large capacity for family-sized servings
- · Removable multi-layer filter reduces unwanted frying smells
- · Removable digital timer allows pre-setting of frying time

#### Large capacity

Extra large capacity for family-sized servings

#### Removable digital timer

Allows easy pre-setting of the frying time. The timer can be removed from the fryer housing and taken along: you don't have to keep an eye on your food

#### Removable multi-layer filter

The Philips deep fryer reduces unwanted frying smells and is dishwashable. There is no need for replacement.

### On/off switch

On/off switch for additional safety

#### Rise and fall frying basket

Rise and fall frying basket prevents oil splashes

Issue date 2021-12-18

Version: 1.1.2

Ideal for oil filtering and storage. Filtering keeps the oil cleaner - which it is better for your health - and longer-lasting. The container can also be used for storing used oil.