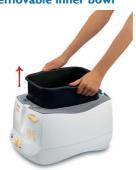

#### Removable inner bowl

Removable inner bowl for easy oil pouring and

#### Quick and easy cleaning

- Additional oil container, ideal for oil filtering & storage
- · All parts are dishwashable except the housing
- · Removable inner bowl for easy oil pouring and cleaning