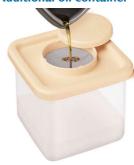

#### **Additional oil container**

#### Rise and fall frying basket

Rise and fall frying basket prevents oil splashes

Issue date 2021-12-18

Version: 1.1.2

Ideal for oil filtering and storage. Filtering keeps the oil cleaner - which it is better for your health - and longer-lasting. The container can also be used for storing used oil.