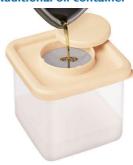

#### **Additional oil container**

#### Rise and fall frying basket

Rise and fall frying basket prevents oil splashes

Issue date 2021-12-18

Version: 1.1.2

Ideal for oil filtering and storage. Filtering keeps the oil cleaner - which it is better for your health - and longer-lasting. The container can also be used for storing used oil.