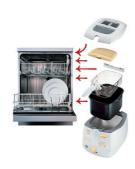

#### Quick and easy cleaning

- Additional oil container, ideal for oil filtering & storage
- · All parts are dishwashable except the housing
- · Removable inner bowl for easy oil pouring and cleaning

#### Dishwashable parts

All parts are dishwashable except the housing