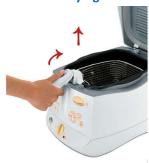

#### Removable inner bowl

Removable inner bowl for easy oil pouring and

#### **Additional oil container**

#### Rise and fall frying basket

Rise and fall frying basket prevents oil splashes

Issue date 2021-12-18

Version: 1.1.2

Ideal for oil filtering and storage. Filtering keeps the oil cleaner - which it is better for your health - and longer-lasting. The container can also be used for storing used oil.