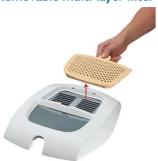

#### Removable multi-layer filter

The Philips deep fryer reduces unwanted frying smells and is dishwashable. There is no need for replacement.