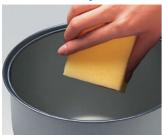

#### non-stick inner pot

The Philips rice cooker is specially coated with the non-stick material which is more durable and easy to clean.

Intergrated handle

Convenient to carry the rice cooker away from the kitchen, or to serve rice in dinning room