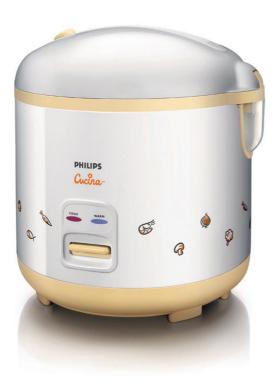

| Philip          |         |   |
|-----------------|---------|---|
| Rice            | cooker  |   |
|                 |         |   |
|                 |         |   |
|                 |         | _ |
| HD <sup>4</sup> | 4702/81 |   |

#### HD4702/81