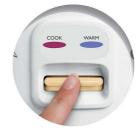

#### **One-touch button**

One press button to control cook or keep warm, with clear light on the panel to show cooking status