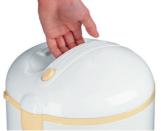

#### The ultimate in convenience

• Intergrated handle

#### non-stick inner pot

The Philips rice cooker is specially coated with the non-stick material which is more durable and easy to clean.

Intergrated handle

Convenient to carry the rice cooker away from the kitchen, or to serve rice in dinning room