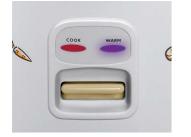

#### **One-touch button**

One press button to control cook or keep warm, with clear light on the panel to show cooking status