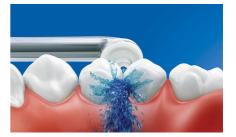

# Superior technology

- High performance nozzle
- Air and micro-droplet technology
- Triple burst customizable settings

The easiest way to effectively clean between teeth

• An easy way to start a healthy habit

# **Micro-droplet technology**

Our clinically-proven results are possible from our unique technology that combines air and mouthwash or water to powerfully yet gently clean between teeth and along the gumline.

# High performance nozzle

The new AirFloss Pro/Ultra high performance nozzle amplifies the power of our air and micro-droplet technology to be more effective and efficient than ever.