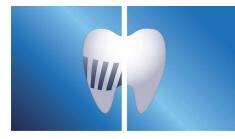

# Up to 99.9% plaque removal

AirFloss Pro/Ultra removes up to 99.9% of plaque from treated areas.\*\*\*

# **Micro-droplet technology**

Our clinically-proven results are possible from our unique technology that combines air and mouthwash or water to powerfully yet gently clean between teeth and along the gumline.

# Helps prevent cavities

By gently bursting away plaque that brushing missed, Philips Sonicare AirFloss Pro/Ultra helps prevent cavities from forming in the spaces between your teeth.