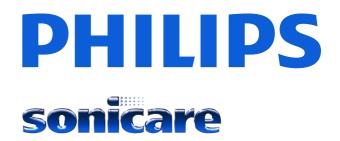

Philips Sonicare AirFloss Ultra Interdental nozzles

2 nozzles

HX8032/05

# HX8032/05

Interdental nozzles 2 nozzles

### **Design and finishing** Nozzle color: Grey

Ease of use

• Nozzle attachment: Easily snaps on and off

**Items included** • AirFloss Ultra nozzle: 2