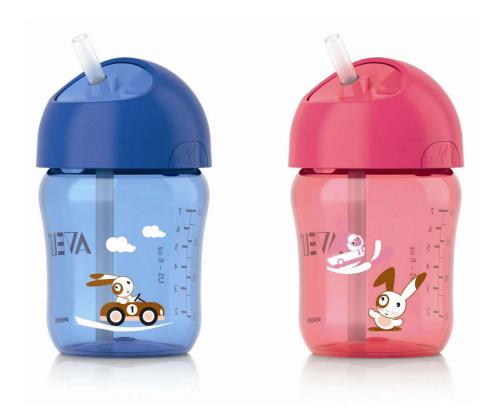

# Twist-lid keeps straw hygienic on the go

Leakproof, easy for the child to use independently

The Philips Avent straw cup SCF760/00 is an ideal drinking solution for the growing toddler. It is leak-proof, easy for the toddler to use independently with its unique twist lid and fully dissemble-able and cleanable.

# Leak-proof

• Soft silicone straw with integrated leak proof valve

# Twist lid

· Twist-lid keeps straw clean

# Soft silicone straw

Soft silicone straw with integrated leak proof valve

#### Twist lid

Twist-lid keeps straw clean