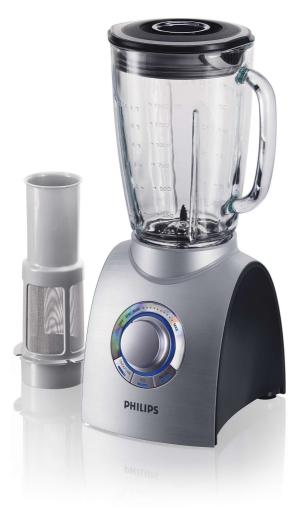

Philips Aluminium Collection Blender

#### 750 W

2 L glass jar with filter Variable speed

HR2094/00

## 750 W motor with speed precision

The Philips blender HR2094/00 in anodised aluminium features a 750 W engine, which can handle just about anything – from fruit and vegetables to ice. Its multi-speed function will blend, crush and cut to almost any consistency you want.

#### Clear juice without seeds and pips

• Filter for clear juice

#### **Accessories**

• Included: Filter