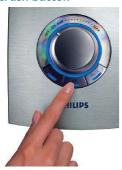

#### Choose the exact speed you need

· Variable speed control with illuminated display

#### Variable speed control with illuminated display

Set the blender to the speed you want with this unique control knob.