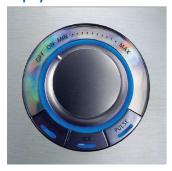

#### Choose the exact speed you need

· Variable speed control with illuminated display

#### Variable speed control with illuminated display

Set the blender to the speed you want with this unique control knob.