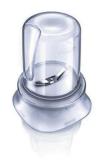

#### Make even more recipes with your blender

- · Mill grinds wet and dry ingredients for various end results
- · Filter for clear soy milk or juice without seed and pips

#### **Mill Accessory**

Use the mill accessory to grind wet and dry ingredients like coffee beans, dried herbs, chili and pepper in seconds.