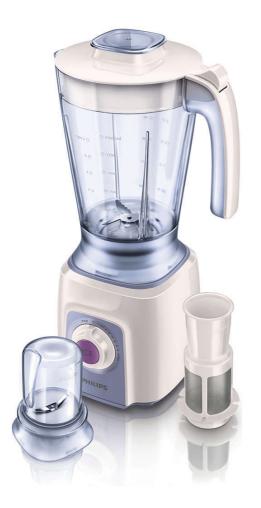

Philips Viva Collection Blender

### 600W

2 L Plastic Jar with mill and filter Pulse, Ice button

## Fresh variety every day

### Blend super smoothies, tasty soups & healthy juice

This Philips blender is your gateway to serving variety every day. Make your own fresh juices, blend homemade soups or create nutritional smoothies. With 600 W, variable speed settings, filter and mill the possibilities are limitless.