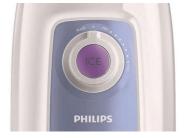

#### The best results for all your recipes

- Ice crush button
- Pulse function
- Long-lasting, ultra-sharp serrated blades
- Variable speed control

#### Ice crush button

Crush ice with this simple push button.

Pulse function Pulse function

#### Variable speed control

Set the blender to the speed you want with this easy to use rotating knob.