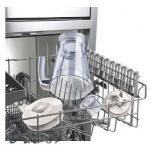

#### Easy to clean

- All detachable parts are dishwasher-safe
- Detachable blades

#### Dishwasher-safe parts

All parts except the Philips blender base are dishwasher-safe.