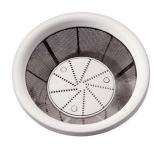

## Makes more juice

• Micro mesh filter for more juice

### Micro mesh filter

The Philips juice has a micro mesh filter for more juice.