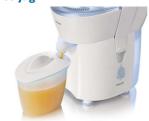

Philips
Juicer

220W

0.5L

HR1821

# Homemade juice easily

Easy to serve. Easy to store

With this juicer you can make delicious fresh juice easily. And due to its compact design it's very easy to store.