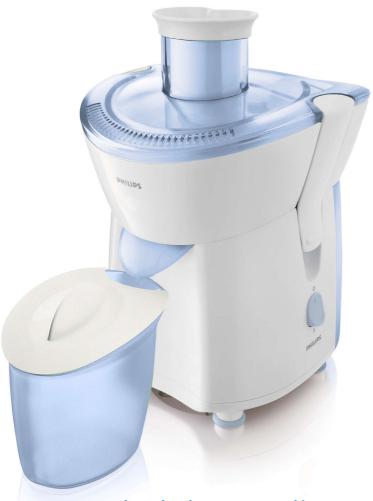

# Homemade juice easily

Easy to serve. Easy to store

With this juicer you can make delicious fresh juice easily. And due to its compact design it's very easy to store.

## Easy storage

• Small and compact design

## **Easy serving**

• Easy serving with 400 ml juice jug

## **Continuous juicing**

• Juice continuously using the 500ml detachable pulp container

## Juice jug

Easy serving with the 400 ml juice jug.