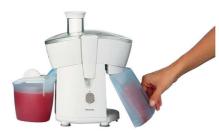

## **Continuous juicing**

• Juice continuously using the 500ml detachable pulp container

## Detachable pulp container

Juice continuously using the 500 ml detachable pulp