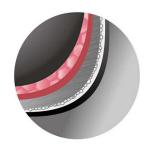

### **Smart and automatic cooking**

- 1.5mm 5-layer inner pot for even heating, cooks rice tastier
- Automatic keep warm keeps rice fresh for 12 hours
- · Automatic rice cooking

### 1.5mm 5-layer inner pot

1.5mm 5-layer inner pot for even heating, cooks rice tastier.

### Golden coating

Golden coating ensures inner pot durable and non-stick.