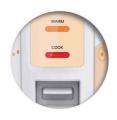

### Easy to operate

• One touch button for easy control

### One touch button

One press button to control cook or keep warm, with clear light on the panel to show cooking status

Specifications