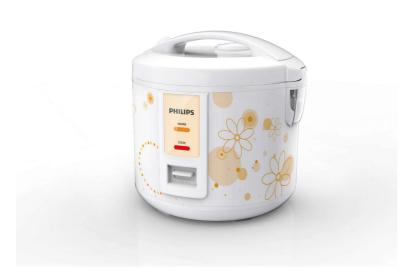

Philips Daily Collection lar

1.8 liter

HD3017/56

# Tasty Rice, Joyful Meal.

Bring you the great taste through "Big Pot Effect"

Tasty rice makes the whole meal more enjoyable and the way of cooking plays an important role. Philips' rice cooker with 5-layer golden inner pot can generate more heat and transmits heat evenly, thus brings out the best taste of rice.