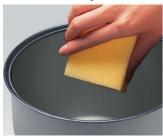

## The ultimate in convenience

- Easy-to-clean non-stick inner pot
- Easy-to-read water level indicator
- Detachable power cord for convenient storage

#### non-stick inner pot

The Philips rice cooker is specially coated with the non-stick material which is more durable and easy to clean.

Intergrated handle

Convenient to carry the rice cooker away from the kitchen, or to serve rice in dinning room