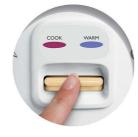

## Easy to operate

• One-touch button for easy control

#### **One-touch button**

One press button to control cook or keep warm, with clear light on the panel to show cooking status