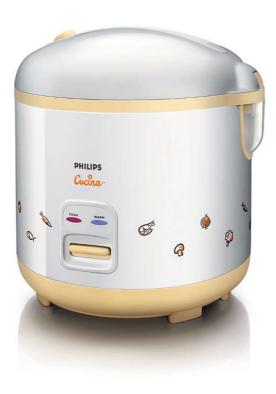

| Philips     |  |
|-------------|--|
| Rice cooker |  |
|             |  |
|             |  |
|             |  |
|             |  |
|             |  |
|             |  |

## HD4702/81

# More life in every bowl