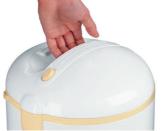

## The ultimate in convenience

• Intergrated handle

#### non-stick inner pot

The Philips rice cooker is specially coated with the non-stick material which is more durable and easy to clean.

Intergrated handle

Convenient to carry the rice cooker away from the kitchen, or to serve rice in dinning room