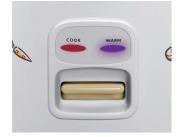

## Easy to operate

• One-touch button for easy control

#### **One-touch button**

One press button to control cook or keep warm, with clear light on the panel to show cooking status