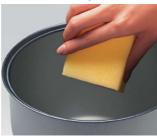

#### non-stick inner pot

The Philips rice cooker is specially coated with the non-stick material which is more durable and easy to