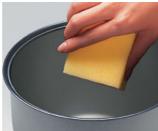

#### non-stick inner pot

The Philips rice cooker is specially coated with the non-stick material which is more durable and easy to