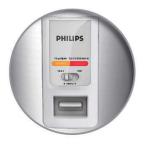

#### One touch button

One press button to control cook or keep warm, with clear light on the panel to show cooking status