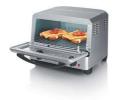

Philips Toaster oven

45 min timer temperature control silver metalic

HD4495/25

# 45-minute timer, temperature selector

The multi-purpose toaster oven that does almost anything! Bakes, broils, toasts and warms, with lots of easy-cook features for delicious results every time. Includes adjustable thermostat, 45-minute timer, baking tray and crumb tray.

#### **Delicious food**

- 45-minute timer shuts off the oven once ready
- Bakes, broils, toasts, or warms food and snacks
- Adjustable thermostat for optimal food results (max 230 °C)

### **Multifunction**

Bakes, broils, toasts or warms food and snacks.

#### **Baking tray**

Large square baking tray, non stick coated (230 x 230 mm).

# **Detachable grid**

Detachable grid

Issue date 2022-06-27

© 2022 Koninklijke Philips N.V. All Rights reserved.

Version: 1.1.1

Specifications are subject to change without notice. Trademarks are the property of Koninklijke Philips N.V. or their respective owners.