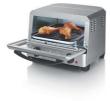

Philips Toaster oven

45 min timer temperature control silver metalic

HD4495/25

# 45-minute timer, temperature selector

The multi-purpose toaster oven that does almost anything! Bakes, broils, toasts and warms, with lots of easy-cook features for delicious results every time. Includes adjustable thermostat, 45-minute timer, baking tray and crumb tray.

#### **Delicious food**

- 45-minute timer shuts off the oven once ready
- Bakes, broils, toasts, or warms food and snacks
- Adjustable thermostat for optimal food results (max 230 °C)

### **Multifunction**

Bakes, broils, toasts or warms food and snacks.

#### **Baking tray**

Large square baking tray, non stick coated (230 x 230 mm).

# **Detachable grid**

Detachable grid

Issue date 2022-06-27

© 2022 Koninklijke Philips N.V. All Rights reserved.

Version: 1.1.1

Specifications are subject to change without notice. Trademarks are the property of Koninklijke Philips N.V. or their respective owners.