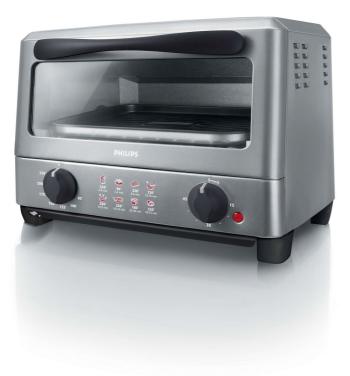

Philips Toaster oven

45 min timer temperature control silver metalic

HD4495/25

# 45-minute timer, temperature selector

The multi-purpose toaster oven that does almost anything! Bakes, broils, toasts and warms, with lots of easy-cook features for delicious results every time. Includes adjustable thermostat, 45-minute timer, baking tray and crumb tray.

#### **Delicious food**

- 45-minute timer shuts off the oven once ready
- Bakes, broils, toasts, or warms food and snacks
- Adjustable thermostat for optimal food results (max 230 °C)

### **Multifunction**

Bakes, broils, toasts or warms food and snacks.

#### Adjustable thermostat

Adjustable thermostat for optimal food results (max 230 °C).

#### **45-minute timer**

45-minute timer shuts off the oven once ready.

#### **On/off light** On/off light

#### **Ready bell**

Ready bell sounds when food is ready.

**Removable crumb tray** 

Is easy to clean thanks to its removable crumb tray.

#### **Baking tray**

Large square baking tray, non stick coated (230 x 230 mm).

# **Detachable grid**

Detachable grid

Issue date 2022-06-27

© 2022 Koninklijke Philips N.V. All Rights reserved.

Version: 1.1.1

Specifications are subject to change without notice. Trademarks are the property of Koninklijke Philips N.V. or their respective owners.