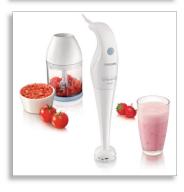

### Blender for perfect soups, puree and shakes

The Philips Hand blender combines 300 Watt power with a double-action blade, giving a wonderfully smooth result for soups, puree and shakes. Preparing healthy food has never been so easy!