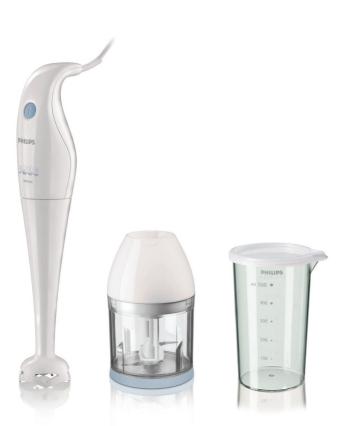

Philips Daily Collection Hand blender

**300 W, plastic bar** Double action knife 0,5 L Beaker, chopper 1 speed

HR1342/00

#### Chopper

Chopper with stainless steel knife to cut vegetables

Beaker to store your soup, puree or shake

HR1342/00

#### Accessories

- Chopper: Compact chopper
- · Beaker with lid: 0.5 L

- Design specifications Color(s): White and blue Material housing: PP and rubber Material blade: Stainless steel
- Material bar: Plastic • Material beaker: SAN