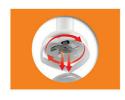

lastic bar** Double action knife 0,5 L Beaker, chopper 1 speed



HR1342/00

# Healthy food made easily

### Blender for perfect soups, puree and shakes

The Philips Hand blender combines 300 Watt power with a double-action blade, giving a wonderfully smooth result for soups, puree and shakes. Preparing healthy food has never been so easy!

### Easy cleaning

- Comfortable clean
- Dishwasher safe accessories

### Great ergonomy

- Ergonomic grip for easy handling
- Healthy food made easily
- Powerful 300 W motor
- Beaker to store your soup, puree or shake
- Double action blade that cuts all ingredients
- · Chopper with stainless steel knife to cut vegetables



# Highlights

### Powerful 300 W motor



Powerful 300 W motor to handle a variety of ingredients.

#### **Double action blade**



Double action blade that cuts all ingredients

#### Beaker for easy storage





Detachable bar to comfortable clean under water.

#### **Dishwasher safe accessories**



Dishwasher safe accessories

**Ergonomic grip** 



Ergonomic grip for easy handling

#### Chopper



Chopper with stainless steel knife to cut vegetables



Beaker to store your soup, puree or shake

HR1342/00

## Specifications

### **Technical specifications** • Voltage: 220V-240 V

- Power: 300 W
- Frequency: 50/60 Hz

### Cord length: 1.2 m

#### **General specifications**

- Detachable shaft: With bajonet
- Speed setting: 1

#### Accessories

- Chopper: Compact chopper
- · Beaker with lid: 0.5 L

- Design specifications Color(s): White and blue Material housing: PP and rubber Material blade: Stainless steel
- Mate