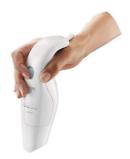

Philips Daily Collection Hand blender

**300 W, plastic bar** Double action knife 0,5 L Beaker, chopper 1 speed

HR1342/00

### Blender for perfect soups, puree and shakes

The Philips Hand blender combines 300 Watt power with a double-action blade, giving a wonderfully smooth result for soups, puree and shakes. Preparing healthy food has never been so easy!

### Great ergonomy

- Ergonomic grip for easy handling
- Healthy food made easily
- Powerful 300 W motor
- Beaker to store your soup, puree or shake
- Double action blade that cuts all ingredients
- · Chopper with stainless steel knife to cut vegetables

#### **Dishwasher safe accessories**

Dishwasher safe accessories

**Ergonomic grip** 

Ergonomic grip for easy handling