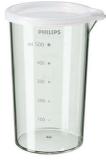

#### Beaker for easy storage

Detachable bar to comfortable clean under water.

#### Chopper

Chopper with stainless steel knife to cut vegetables

Beaker to store your soup, puree or shake

HR1342/00

#### Accessories

- Chopper: Compact chopper
- · Beaker with lid: 0.5 L

- Design specifications Color(s): White and blue Material housing: PP and rubber Material blade: Stainless steel
- Material bar: Plastic • Material beaker: SAN