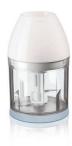

#### Chopper

Chopper with stainless steel knife to cut vegetables

Beaker to store your soup, puree or shake

HR1342/00

#### Accessories

- Chopper: Compact chopper
- · Beaker with lid: 0.5 L

- Design specifications Color(s): White and blue Material housing: PP and rubber Material blade: Stainless steel
- Material bar: Plastic • Material beaker: SAN