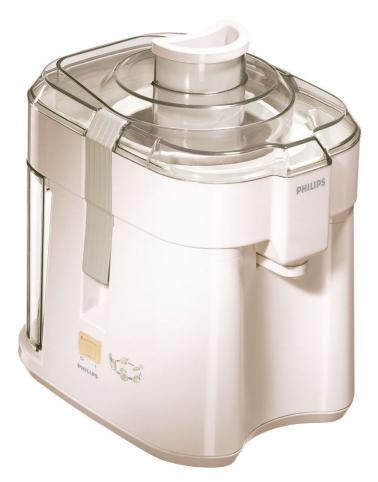

### Compact for easy storage

With this juicer you can make delicious fresh juice easily. And due to its compact design it's very easy to store too.

#### **Continuous juicing**

• Juice continuously using the 500ml detachable pulp container

#### Detachable pulp container

Juice continuously using the 500 ml detachable pulp

Issue date 2021-12-18

Version: 1.1.1

© 2021 Koninklijke Philips N.V. All Rights reserved.

Specifications are subject to change without notice. Trademarks are the property of Koninklijke Philips N.V. or their respective owners.