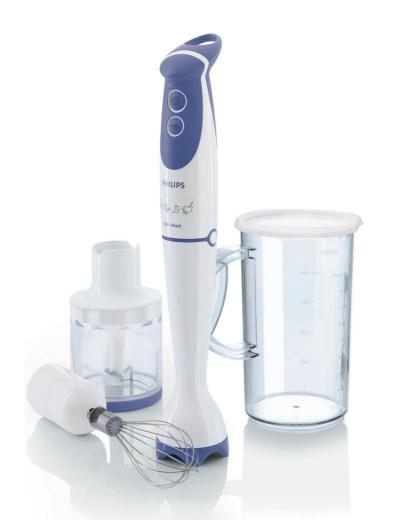

Philips Daily Collection Hand blender

600 W Plastic bar Chopper & accessories

HR1364/00

#### A smooth result in seconds

- For the toughest ingredients
- Double action blade
- Powerful 600 Watt motor
- Quick and easy cleaning
- Detachable plastic bar

#### Easy processing and storing

- 1 I beaker with lid to store soups, puree or shakes
- Soft touch grip and buttons
- Chopper accessory
- Whisk accessory for whipping cream and mayonnaise

#### 1 I beaker with lid

1 I beaker with lid to store soups, puree or shakes

**Chopper accessory** 

Chopper accessory to chop onion, cheese and more.

#### HR1364/00

Whisk accessory for whipping

Whisk accessory for whipping cream and mayonnaise

#### Soft touch grip and buttons

The soft touch grip and buttons provide comfort when using the product.

**Detachable plastic bar** Detachable plastic bar