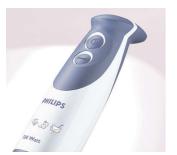

#### **Turbo button**

The Philips hand blender has an extra powerful turbo button for the toughest ingredients.

#### Soft touch grip and buttons

The soft touch grip and buttons provide comfort when using the product.

**Detachable plastic bar** Detachable plastic bar