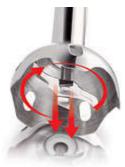

#### **Double-action blade**

Double action blade of the Philips hand blender cuts horizontally and vertically.