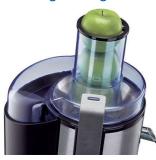

# No pre-cutting needed

• Extra large tube swallows even bigger fruits and vegetables

### Extra large feeding tube

The extra large feeding tube swallows whole fruit and vegetables so you don't need to cut or chop them anymore.