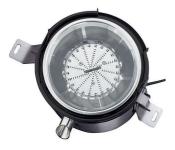

Philips Aluminium Collection Juicer

**700 W** 2 L XL tube



HR1861/00

# Maximum juice. Minimum fuss.

Unique micro-mesh filter and XL feeding tube

Philips juicer HR1861/00 in anodised aluminium with unique micro-mesh filter, 700 W motor, XL feeding tube, 2 L pulp container, and stylish 1.25 L juice jug.

### Quick and easy cleaning

• All parts are dishwasher safe

# No pre-cutting needed

• Extra large tube swallows even bigger fruits and vegetables

# Makes more juice

- · Continuous juicing thanks to extra large capacity
- Micro mesh filter made of stainless steel

## Fast juicing

- Juices at speed with the powerful 700 Watt motor
- Multiple speed control for soft and hard fruits



# Highlights

### Micro mesh filter



Micro mesh filter made of stainless steel

### Extra large feeding tube



The extra large feeding tube swallows whole fruit and vegetables so you don't need to cut or chop them anymore.

# **Extra large capacity**



2 I pulp container and 1,5 I juice jug allow you to juice more juice in one go.

# **Multiple speed control**



With the multiple speed settings of your Philips juicer you can easily juice soft or hard fruits and vegetables.

#### **Powerful motor**

Juices at speed with the powerful 700 Watt motor.

#### Dishwasher-safe



All removable parts can be cleaned in the dishwasher.

# Specifications

#### **Technical specifications**

- Voltage: 220-240 V
- Power: 700 W
- Cord length: 1.2 m
- Frequency: 50/60 Hz
- Pulp container: 2 L
- Feeding tube dia: 75 mm · Capacity juice j