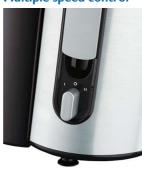

## Fast juicing

- Juices at speed with the powerful 700 Watt motor
- Multiple speed control for soft and hard fruits

# **Multiple speed control**

With the multiple speed settings of your Philips juicer you can easily juice soft or hard fruits and vegetables.