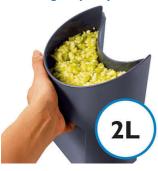

# **Extra large capacity**

2 I pulp container and 1,5 I juice jug allow you to juice more juice in one go.

# Makes more juice

- · Continuous juicing thanks to extra large capacity
- Micro mesh filter made of stainless steel