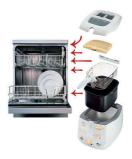

#### Dishwashable parts

All parts are dishwashable except the housing

#### Quick and easy cleaning

- Additional oil container, ideal for oil filtering & storage
- · All parts are dishwashable except the housing
- Removable inner bowl for easy oil pouring and cleaning