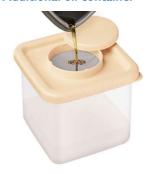

#### **Additional oil container**

Ideal for oil filtering and storage. Filtering keeps the oil cleaner - which it is better for your health - and longer-lasting. The container can also be used for storing used oil.

#### Quick and easy cleaning

- Additional oil container, ideal for oil filtering & storage
- · All parts are dishwashable except the housing
- Removable inner bowl for easy oil pouring and cleaning