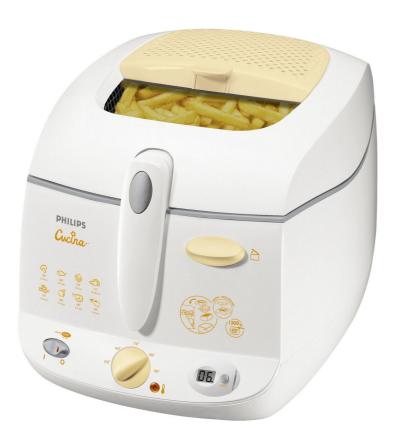

### Large servings for a family appetite

Share the taste of fried food: this Philips deep-fat fryer can fry family-sized servings in one go! Cleaning is a breeze with the removable bowl and dishwashable parts. The additional oil container is ideal for oil filtering and storage.

#### Hassle-free preparation

- · Extra large capacity for family-sized servings
- · Removable multi-layer filter reduces unwanted frying smells
- · Removable digital timer allows pre-setting of frying time

#### Large capacity

Extra large capacity for family-sized servings