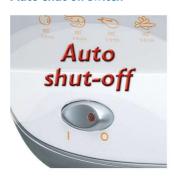

#### Safe to use

- On/off switch for additional safety
- · Rise and fall frying basket prevents oil splashes
- Fryer switches automatically off 120 minutes after frying

#### Auto-shut off switch

Ultimate safety: fryer switches automatically off 120 minutes after the last frying session.