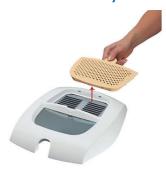

#### Hassle-free preparation

- · Extra large capacity for family-sized servings
- · Removable multi-layer filter reduces unwanted frying smells
- · Removable digital timer allows pre-setting of frying time

#### Removable multi-layer filter

The Philips deep fryer reduces unwanted frying smells and is dishwashable. There is no need for replacement.