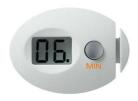

#### Hassle-free preparation

- · Extra large capacity for family-sized servings
- · Removable multi-layer filter reduces unwanted frying smells
- · Removable digital timer allows pre-setting of frying time

#### Removable digital timer

Allows easy pre-setting of the frying time. The timer can be removed from the fryer housing and taken along: you don't have to keep an eye on your food anymore!