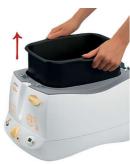

#### Removable inner bowl

Removable inner bowl for easy oil pouring and cleaning

#### Quick and easy cleaning

- Additional oil container, ideal for oil filtering & storage
- · All parts are dishwashable except the housing
- Removable inner bowl for easy oil pouring and cleaning