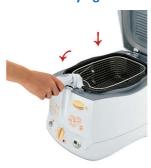

#### Removable inner bowl

Removable inner bowl for easy oil pouring and cleaning

#### Quick and easy cleaning

- Additional oil container, ideal for oil filtering & storage
- · All parts are dishwashable except the housing
- Removable inner bowl for easy oil pouring and cleaning